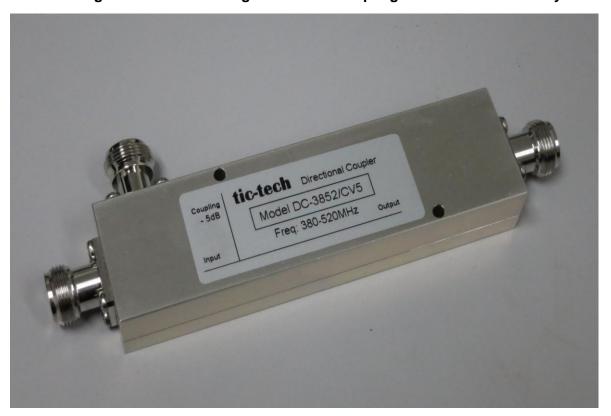

## **Directional Coupler**

tic-tech DC-3852 series of directional coupler offers full coupling characteristic in the determination of important parameters relating to high isolation, accurate monitoring of forward or reflected power with minimal pertubation to the main signal line and ensuring co-efficient coupling flatness and directivity.

## DC-3852/CV5

**Directional Coupler** 

- 5dB

380 - 520MHz

<1.2:1

<1.6dB

25dB Min.

50 ohms

50 watts

-30°C ~ +60°C

L167 x W54 x H20 mm

Approx. 0.30 KG